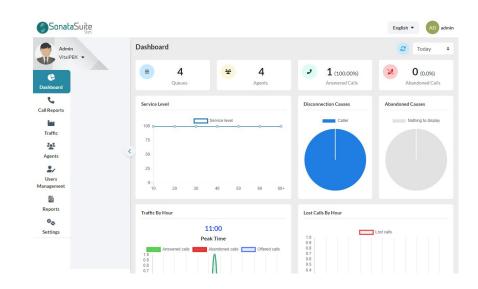

## SonataSuite Stats

More intelligence, and better results for your Call Center and Agents efficiency

- · Improve decision making
- · Get powerful insights
- Track wait times
- · Amazing report features
- · And more...

Full Communication Power With VitalPBX Apps

vitalpbx.com

A powerful tool to generate stats for inbound and outbound calls in your call center.

Ultra-fast queries to generate data as fast as possible without overusing system resources.

## **Call Reports**

- By Queue
- Abandoned Calls
- Answered Calls Details
- Outgoing Calls Detail
- **Traffic**
- By Hour
- By Day
- By Day of the Week
- By Month
- Lost Calls by Hour

- Summary
- Service Level
- By Agent
- Lost Calls by Agent